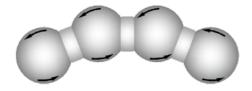

#### Structure and Features

The Ball Screw with the Spacer eliminates collision and friction between balls and increases the grease retention. This makes it possible to achieve a low noise, extends the lubrication maintenance interval and outstanding sliding.

## Low Noise, Soft Noise Tone and High Accuracy

With Spacer can avoid the interference sound among balls. And due to non-mutual friction thus increase heat generation, keep the accuracy in the range.

#### **Extend the Maintenance Interval**

The friction between the balls has been eliminated; the oil storage grooves design of Spacer and grease retention has been improved, the long-term maintenance-free operation is achieved.

## **Smooth Motion**

The use of a Spacer eliminates the friction between the balls, improves the torque feature, minimizes the torque fluctuation, and keeps constant speed during low-speed, thus high positioning accuracy to be achieved.