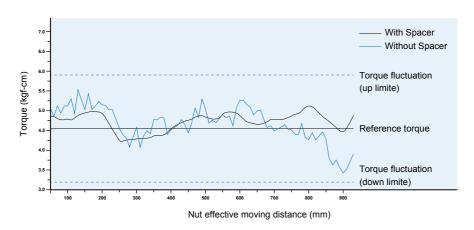

## **Smooth Motion**

The use of a Spacer eliminates the friction between the balls, improves the torque feature, minimizes the torque fluctuation, and keeps constant speed during low-speed, thus high positioning accuracy to be achieved.